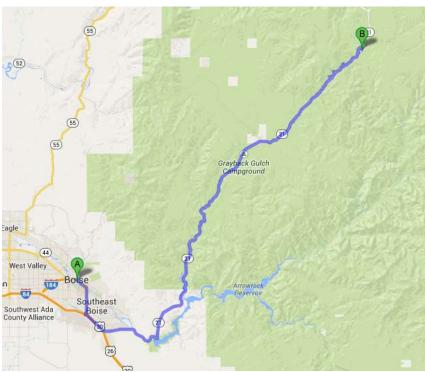

Directions to Edna Creek camp ground and the trail heads east. BNF – Idaho City Distrist

|   | County Hwy 17                                                                                                                                                                     | 63.6 mi, 1 hour 31                                                | IIIIIIS |          |                                                                                                    |                         |                                  |
|---|-----------------------------------------------------------------------------------------------------------------------------------------------------------------------------------|-------------------------------------------------------------------|---------|----------|----------------------------------------------------------------------------------------------------|-------------------------|----------------------------------|
|   | ID-21 N 88.0 mi, 1 hour 58 m                                                                                                                                                      |                                                                   | 3 mins  |          | ID-21 N                                                                                            | 58.8 mi, 1 hour 24 mins |                                  |
|   | Harris Creek Rd and 49.0 mi, 2 hours 12 mins ID-21 N/Ponderosa Pine Scenic Route                                                                                                  |                                                                   |         |          | Driving directi<br>Campground                                                                      | ons to Edna Creek       | 3D ▶                             |
|   | Driving directions to Edna Creek<br>Campground                                                                                                                                    |                                                                   | 3D▶     | <b>A</b> | Boise, ID                                                                                          |                         |                                  |
|   | Campground                                                                                                                                                                        |                                                                   |         |          | 1. Head southeas                                                                                   | t on I-184 E            | 0.0                              |
| ) | Horseshoe Bend, ID                                                                                                                                                                |                                                                   |         |          | 2. Continue onto V                                                                                 | V Myrtle St             | - 0.2 mi                         |
|   | 1. Head west on W Bois                                                                                                                                                            | se St toward ID-55 S                                              | 69 ft   | r        | 3. Turn right onto 5                                                                               | S Broadway Ave          | – 1.1 mi                         |
|   | 2. Take the 1st right onto Hwy 55 N/ID-55 N/ Rte 55 N/State 55 N/State Hwy 55 N/State Rte 55 N  3. Turn right onto County Hwy 17/Banks Lowman Rd Continue to follow County Hwy 17 |                                                                   |         | * *      | 4. Turn left onto the Interstate 84 E/US 20/<br>US 26 E/US 30 ramp to Mountain Home/<br>Twin Falls |                         | — 2.9 mi<br>— 0.2 mi<br>— 2.0 mi |
|   |                                                                                                                                                                                   |                                                                   |         |          | 5. Merge onto I-84 E/US-20 E/US-26 E/U.S.<br>30 E<br>6. Take exit 57 toward Idaho City             |                         |                                  |
|   |                                                                                                                                                                                   |                                                                   |         |          |                                                                                                    |                         |                                  |
| • | 4. Turn right onto ID-21 :<br>Scenic Route                                                                                                                                        | S/Ponderosa Pine                                                  | 45.0:   | 4        | 7. Turn left onto ID                                                                               | -21 N/E Gowen Rd        | - 0.2 mi                         |
|   | 5. Turn left onto Forest I                                                                                                                                                        | Slight right onto Forest Rd 384A Destination will be on the right |         | r        | 0.7                                                                                                |                         | — 52.0 mi                        |
| , |                                                                                                                                                                                   |                                                                   |         | ď        |                                                                                                    |                         | - 243 ft                         |
| ) | Edna Creek Campground<br>Boise National Forest<br>Forest Road 384A, ID                                                                                                            |                                                                   | 446 ft  | B        | Edna Creek Cam<br>Boise National For<br>Forest Road 384A                                           | est                     | 446 ft                           |