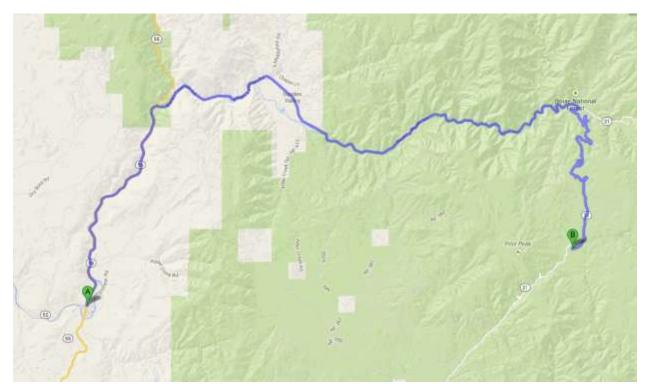

Directions to Edna Creek camp ground and the trail heads east. BNF – Idaho City Distrist

|   | County Hwy 17                                                                                                                                                                     | 63.6 mi, 1 hour 31                                                | IIIIIIS |          |                                                                                                    |                         |                                  |
|---|-----------------------------------------------------------------------------------------------------------------------------------------------------------------------------------|-------------------------------------------------------------------|---------|----------|----------------------------------------------------------------------------------------------------|-------------------------|----------------------------------|
|   | ID-21 N 88.0 mi, 1 hour 58 m                                                                                                                                                      |                                                                   | 3 mins  |          | ID-21 N                                                                                            | 58.8 mi, 1 hour 24 mins |                                  |
|   | Harris Creek Rd and 49.0 mi, 2 hours 12 mins ID-21 N/Ponderosa Pine Scenic Route                                                                                                  |                                                                   |         |          | Driving directi<br>Campground                                                                      | ons to Edna Creek       | 3D ▶                             |
|   | Driving directions to Edna Creek<br>Campground                                                                                                                                    |                                                                   | 3D▶     | <b>A</b> | Boise, ID                                                                                          |                         |                                  |
|   | Campground                                                                                                                                                                        |                                                                   |         |          | 1. Head southeas                                                                                   | t on I-184 E            | 0.0                              |
| ) | Horseshoe Bend, ID                                                                                                                                                                |                                                                   |         |          | 2. Continue onto V                                                                                 | V Myrtle St             | - 0.2 mi                         |
|   | 1. Head west on W Bois                                                                                                                                                            | se St toward ID-55 S                                              | 69 ft   | r        | 3. Turn right onto 5                                                                               | S Broadway Ave          | – 1.1 mi                         |
|   | 2. Take the 1st right onto Hwy 55 N/ID-55 N/ Rte 55 N/State 55 N/State Hwy 55 N/State Rte 55 N  3. Turn right onto County Hwy 17/Banks Lowman Rd Continue to follow County Hwy 17 |                                                                   |         | * *      | 4. Turn left onto the Interstate 84 E/US 20/<br>US 26 E/US 30 ramp to Mountain Home/<br>Twin Falls |                         | — 2.9 mi<br>— 0.2 mi<br>— 2.0 mi |
|   |                                                                                                                                                                                   |                                                                   |         |          | 5. Merge onto I-84 E/US-20 E/US-26 E/U.S.<br>30 E<br>6. Take exit 57 toward Idaho City             |                         |                                  |
|   |                                                                                                                                                                                   |                                                                   |         |          |                                                                                                    |                         |                                  |
| • | 4. Turn right onto ID-21 :<br>Scenic Route                                                                                                                                        | S/Ponderosa Pine                                                  | 45.0:   | 4        | 7. Turn left onto ID                                                                               | -21 N/E Gowen Rd        | - 0.2 mi                         |
|   | 5. Turn left onto Forest I                                                                                                                                                        | Slight right onto Forest Rd 384A Destination will be on the right |         | r        | 0.7                                                                                                |                         | — 52.0 mi                        |
| , |                                                                                                                                                                                   |                                                                   |         | ď        |                                                                                                    |                         | - 243 ft                         |
| ) | Edna Creek Campground<br>Boise National Forest<br>Forest Road 384A, ID                                                                                                            |                                                                   | 446 ft  | B        | Edna Creek Cam<br>Boise National For<br>Forest Road 384A                                           | est                     | 446 ft                           |