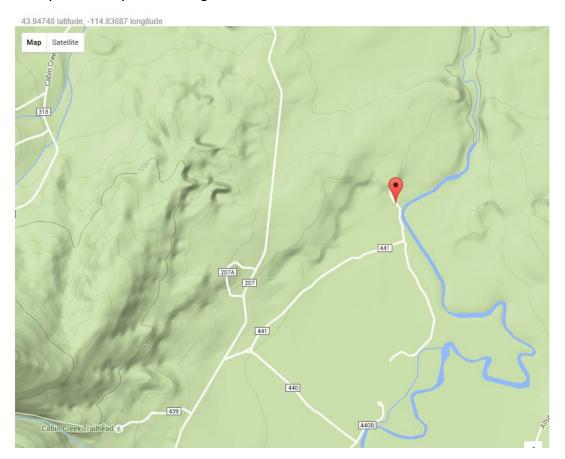

## Google Map:

 $\frac{\text{http://maps.google.com/maps?f=q\&hl=en\&geocode=\&q=43.94748,-}}{114.83687\&ll=43.94748,-114.83687\&ie=UTF8\&z=12\&om=1}$ 

Chick & Lorraine will be leading the rides out of this camp. The Cabin Creek trail head, TR 191 is a short distance away and leads to a group of small lakes.