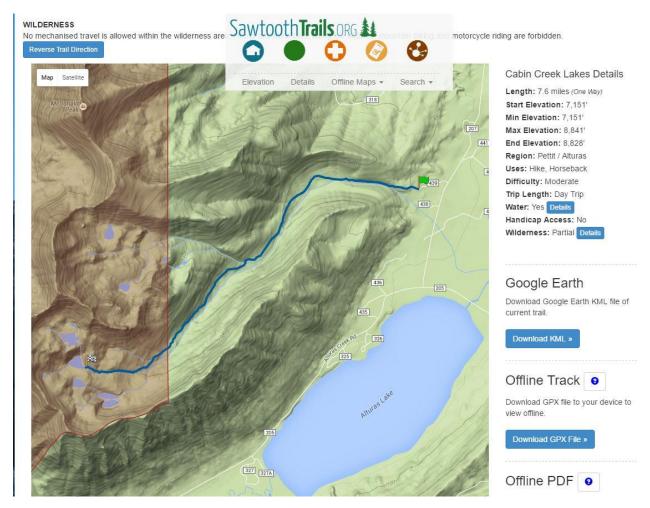

## Google Map:

 $\frac{\text{http://maps.google.com/maps?f=q\&hl=en\&geocode=\&q=43.94748,-}}{114.83687\&ll=43.94748,-114.83687\&ie=UTF8\&z=12\&om=1}$ 

Chick & Lorraine will be leading the rides out of this camp. The Cabin Creek trail head, TR 191 is a short distance away and leads to a group of small lakes.

Cabin Creek looking like a prime fly fishing river.