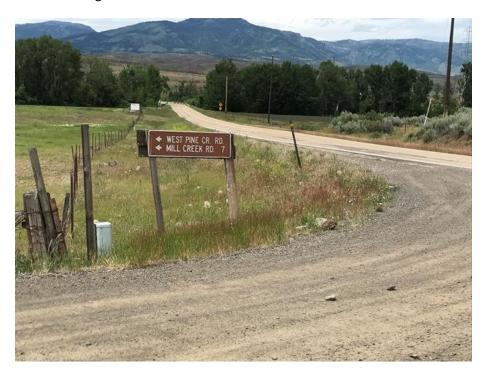

## Directions to Hitt Mountain Trail Head (as of 6/20/20):

From Hwy 95 in Cambridge, ID, turn WEST on Hwy 71. Drive approx. 3 miles to W. Pine Creek Rd. Turn LEFT at this sign.

Drive 7 miles on W. Pine Creek Rd (NF-031) until you get to the fork in the road and this sign. Follow the road LEFT toward Hitt Mountain TH/W. Pine Creek Rd.