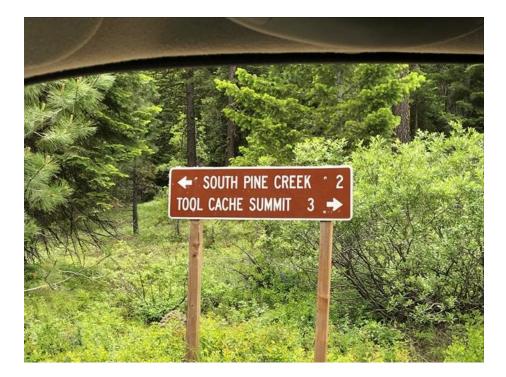

Drive approx. 3 miles to the next sign that says S. Pine Creek Rd. and Tool Cache Summit. Turn RIGHT toward Tool Cache Summit. Do NOT take S. Pine Creek Rd! It is very narrow and rocky...and the wrong direction.