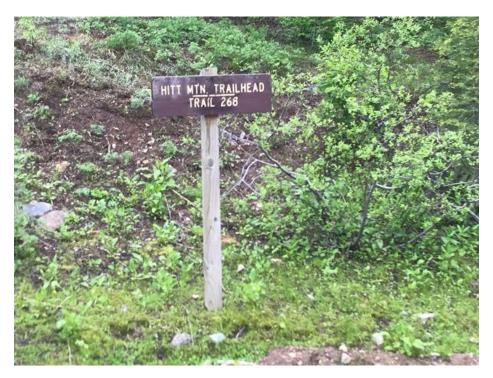

Drive approx. 2 miles to the Hitt Mtn TH #268. There will be a small sign on the left. Turn LEFT into the large parking area. There is plenty of room for several rigs.