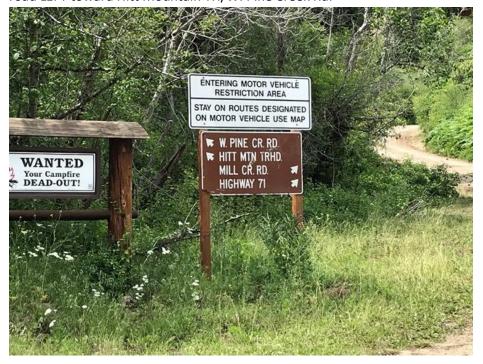

## Directions to Hitt Mountain Trail Head (as of 6/20/20):

From Hwy 95 in Cambridge, ID, turn WEST on Hwy 71. Drive approx. 3 miles to W. Pine Creek Rd. Turn LEFT at this sign.

Drive 7 miles on W. Pine Creek Rd (NF-031) until you get to the fork in the road and this sign. Follow the road LEFT toward Hitt Mountain TH/W. Pine Creek Rd.